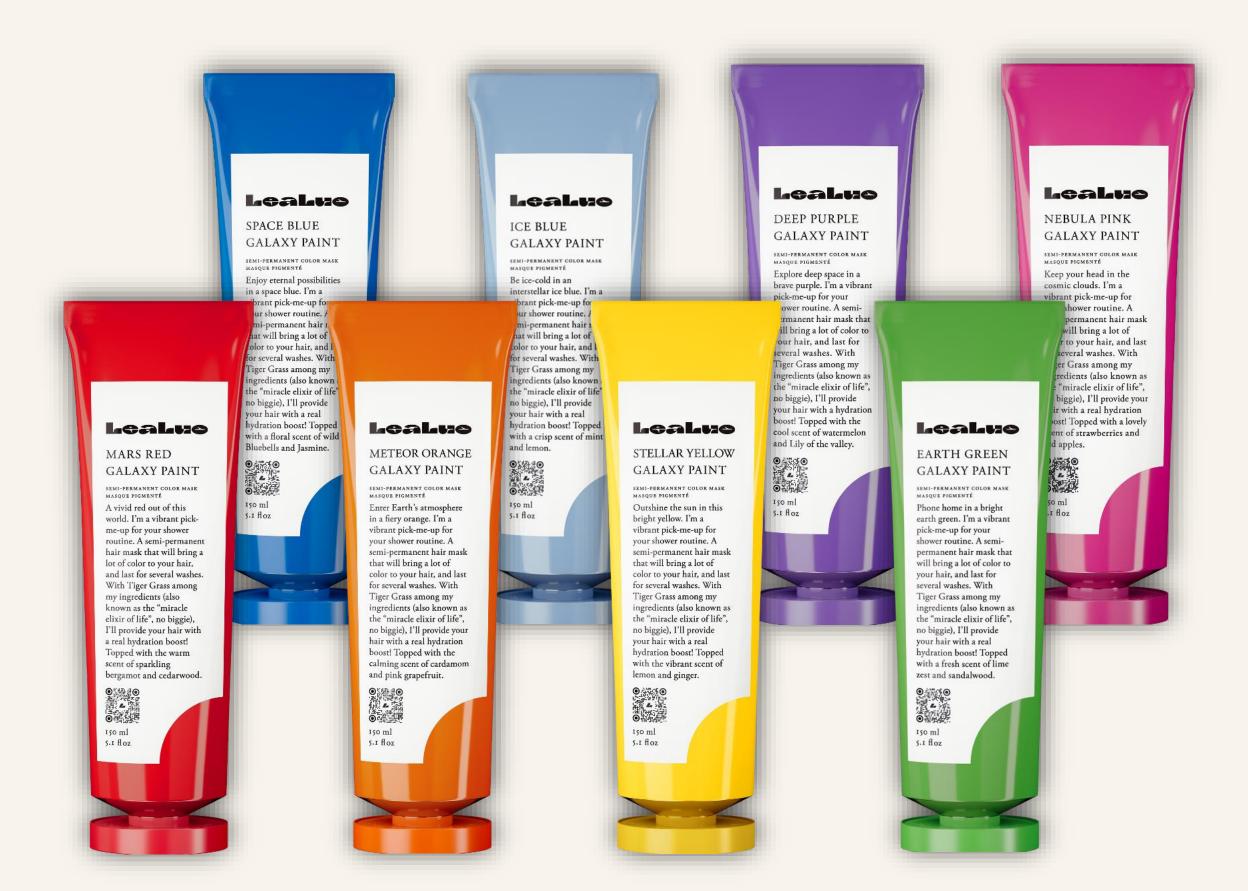

# Galaxy Paint

## Mask

Walking in space... Keep your head in the cosmic clouds, this is a vibrant pick-me-up direct dye for your shower routine. Galaxy Paint consist of 8 semi-permanent hair masks that will bring intensive color to the hair and lasts about 15 washes. Every shade has it own scent and active ingredient inspired by the color. The active ingredients contains different oils that all give moisture and shine, which will enhance the colored result and make the hair easier to comb out.

#### Main ingredients for weightless:

- Space Blue Coconut Oil for moisturizing, emollient and conditioning.
- Ice Blue Moringa Oil for emollient, shine and conditioning.
- Earth Green Apple Oil for conditioning, emollient, moisturizing and shine.
- Mars Red Lingonberry Oil for moisturizing, emollient, antioxidant and conditioning.
- Meteor Orange Rosehip Oil for moisturizing and emollient.
- Nebula Pink Raspberry Oil for moisturizing and emollient.
- Stellar Yellow Sunflower Oil for emollient, gloss and conditioning.
- Deep Purple Passion Seed Oil for moisturizing, emollient and conditioning.